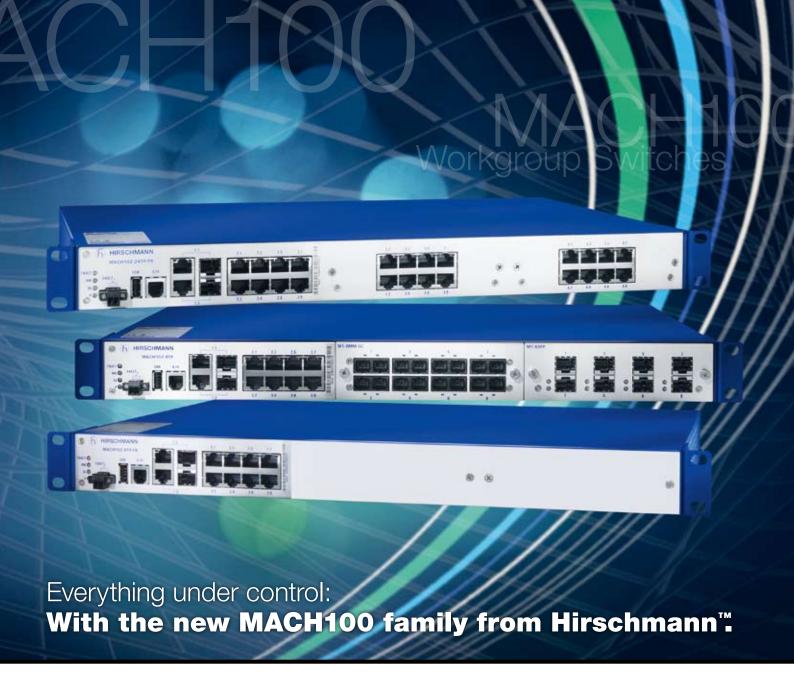

Visit us!

The new MACH100 family is ideal when maximum performance and the highest possible reliability are needed in near-office areas. The new Workgroup Switches are available in two versions: as a modular Workgroup Switch or with a fixed number of ports. Both in fanless design and the best Hirschmann™ quality for an up to four times longer service life.

Users will also benefit from extensive redundancy features which are especially called for at the interface between industry and office environments, for example in the factory control room or in process automation.